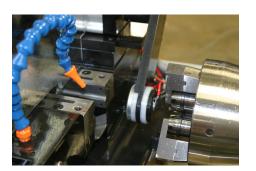

- Easy access to roll groover head for tooling changeouts.
- Pneumatic tooling clamp up.
- Flood lubrication system.

Sample Parts.

**Specifications** 

**ELECTRICAL:** 480V, 3 PH, 60Hz

ELECTRIC MOTOR: 2 H.P., 1725 R.P.M.