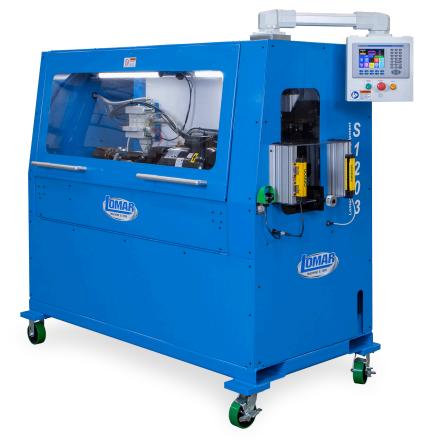

## S1203 Dual Servo Roll Groove Machine

Designers and Manufacturers of Machines • Tools • Fixtures • Test Equipment

- Dual Servo Controls
- Operator Interface Screen
- Flood Lubrication System
- Opti-Touch Cycle Start Button
- Digital Flag Stop
- 5/16" 3/4" Aluminum or Mild Steel Tubing
- Up to 1.500" Long Roll Forms, .060 Minimal

Lomar S1203 Roll Groove machine has programmable dual servo controls for independent control of groove depth and location, additionally speed and feed rates.

The Operator Interface Screen has the ability to store multiple part numbers enabling the operator to make simple part to part changes including diameter changes from 5/16" to 3/4" diameter tubing when utilizing the same roll form configuration.

Low voltage digital flag stop ensures precise adjustments for tube stick out during setup. The S1203 comes standard with flood lubrication system, opti-touch cycle start button for manual load and unload operation.