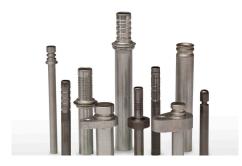

- Easy access to roll groover head for tooling changeouts.
- Pneumatic tooling clamp up.
- Flood lubrication system.

Sample Parts.

**Specifications** 

**ELECTRICAL:** 480V, 3 PH, 60Hz

ELECTRIC MOTOR: 2 H.P., 1725 R.P.M.

**CYCLE TIME :** Variable; depending on part configuration.

**NOISE LEVEL:** 65 dBa at operator station

CAPACITY: 5/16" through 3/4" O.D. Steel or Aluminum SHIPPING WEIGHT: Approximately 3,000 Lbs.

135 Main Street, P.O. Box 128 Horton, MI 49246 U.S.A. Phone: (517) 563-8136 Fax: (517) 563-8107 e-mail: sales@lomar.com www.lomar.com