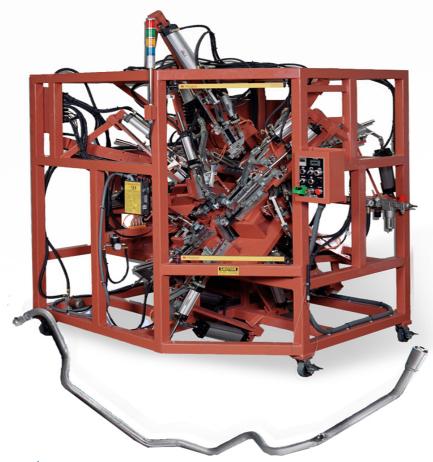

## Dedicated Power Benders

Designers and Manufacturers of Machines • Tools • Fixtures • Test Equipment

## **Features**

- CAD designed to part coordinates.
- More repeatable than a CNC type bender due to single clamp up.
- Produces higher production rates than a CNC type bender.
- Ability to bend in both directions from center of tube.
- Sensors to assure full stroke of the cylinders for repeatable bends.
- Maintenance free, lube-free gibs and slides.
- Auto load / Auto-unload capabilities.
- Touch Screen or Push Button Machine Controls available.
- Lexan, Expanded Metal or Sheet Metal guarding available.
- Casters available for convertible cell situations.
- 1 Year Machine Warranty